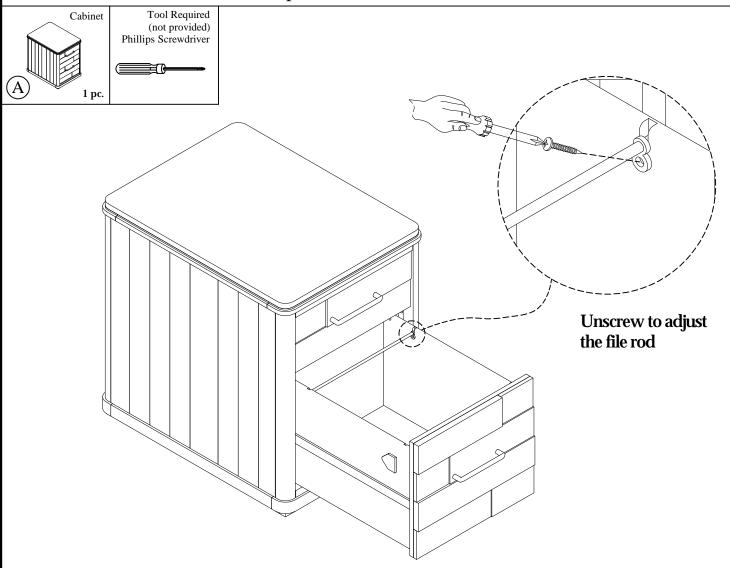

## Components and Hardware List

This furniture is equipped with safety hardware to prevent both drawers from being opened at the same time to prevent the cabinet from tipping forward. Please do not try to override this feature and completely close one drawer before opening the other.

The File Drawer can be set up to use either Letter or Legal size hanging file folders using the File Rods installed in the file drawers.